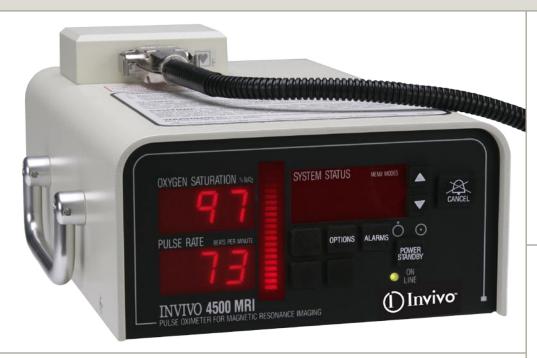

# 4500 MRI Pulse Oximeter

## Fiberoptic SpO<sub>2</sub> Monitoring for MRI

## **Operational Features:**

- Fiberoptic SpO<sub>2</sub> Technology
- Heart Rate and SpO<sub>2</sub> Values
- Adult, Pediatric & Neonatal
- Grip Sensor Compatible
- Bright LED "Smart Display"
- Battery Operation

#### **Product Dimensions & Weight**

Height: 3.25 in (8.25 cm) Width: 6.63 in (16.8 cm) Depth: 10.25 in (26.03 cm) Weight: 5.6 lbs (3.15 kg)

Provides continuous and accurate monitoring for increased patient safety during MRI procedures